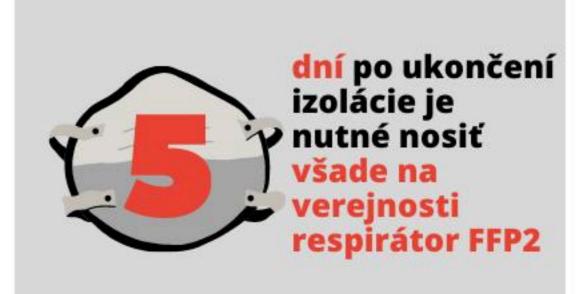

dní po ukončení izolácie je nutné nosiť všade na verejnosti respirátor FFP2

Zaočkovaní + posilňujúca dávka, osoby plne zaočkované pred menej než 9 mesiacmi, osoby do 180 dní po prekonaní COVID-19

Nemusia byť v karanténe, ak sú bez príznakov.