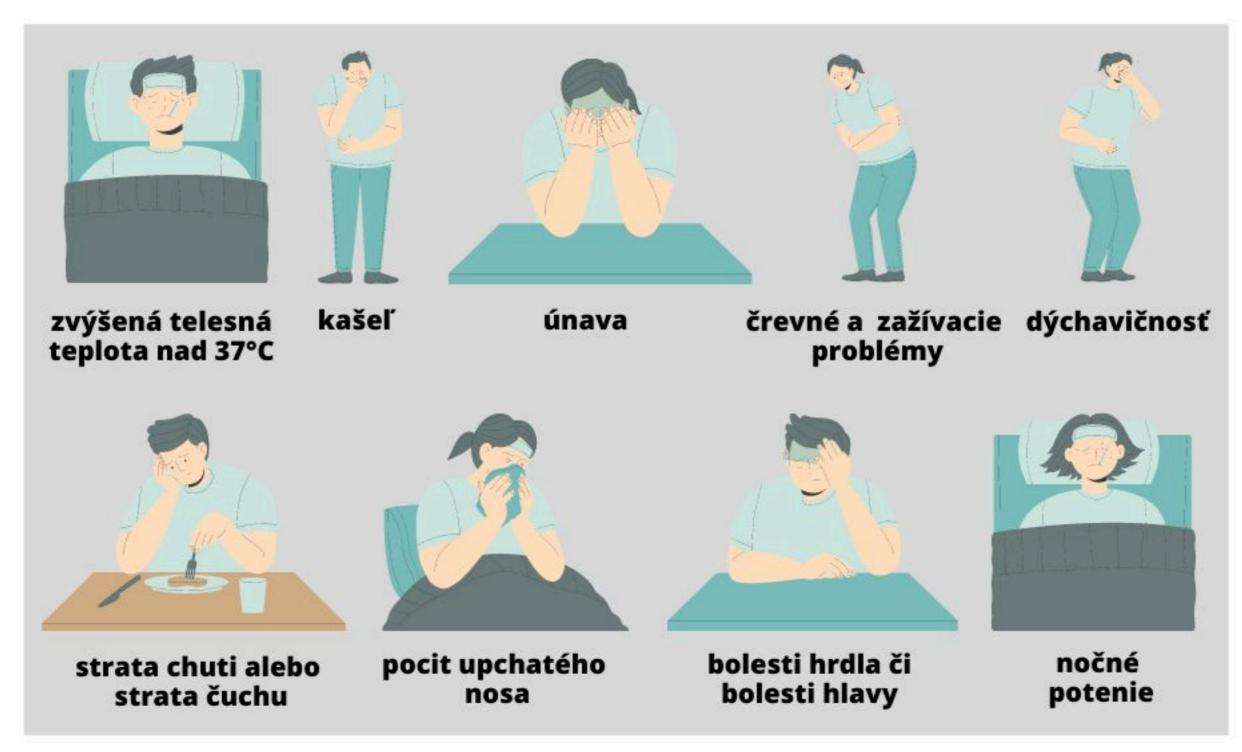

# Izolujte sa a kontaktujte lekára ak cítite niektorý z príznakov

V izolácii musia po výskyte niektorého z uvedených klinických príznakov zostať všetky osoby. Teda osoby neočkované, osoby očkované a aj osoby po prekonaní COVID-19.

\*môžu to byť napr. vysoká teplota alebo črevné a zažívacie problémy: upozorňujeme však, že o tom, čo sú príznaky znemožňujúce pracovnú činnosť, rozhoduje ošetrujúci lekár po individuálnom posúdení zdravotného stavu pacienta